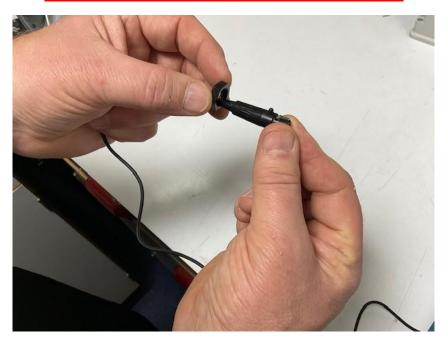

## **WARNING - Installing Microphone - WARNING**

Great Care must be taken when removing microphone locking nut over the mini XLR not to pull on the cable as this will damage very easily and is a common fault when installing.

When plugging in the microphone mini XLR to the phantom module be very careful to offer the mini XLR into the socket and turn very gentle until it slides into the socket. The mini XLR does not plug in line with the phantom unit as you would expect. It should not take any effort in insert.

If you have any microphone problems when testing the finished system, this is the most likely problem to look for.