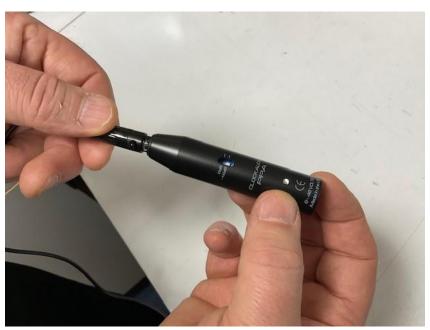

## **WARNING - Installing Microphone - WARNING**

Great Care must be taken when removing microphone locking nut over the mini XLR not to pull on the cable as this will damage very easily and is a common fault when installing.

When plugging in the microphone mini XLR to the phantom module be very careful to offer the mini XLR into the socket and turn very gentle until it slides into the socket. The mini XLR does not plug in line with the phantom unit as you would expect. It should not take any effort in insert.

If you have any microphone problems when testing the finished system, this is the most likely problem to look for.