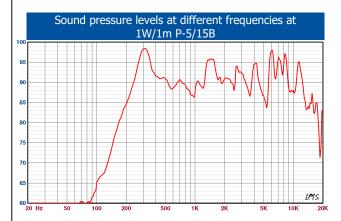

### USA DNH Speakers Inc

| Phone + 1 484 494 5790    |
|---------------------------|
| Fax+ 1 484 494 5793       |
| E-maildnh@dnhspeakers.com |

| Specifications                |                            |  |
|-------------------------------|----------------------------|--|
| Material / Color              | PA / ABS / RAL9010         |  |
| Mounting                      | Hooks                      |  |
| Termination                   | Spring clamp               |  |
| Weight w/transformer          | 0,9 kg                     |  |
| IP-rating                     | 32                         |  |
| Max. / min. amb. temp         | 90°C / -20°C               |  |
| Rated power                   | 6 W                        |  |
| SPL 1W/1m                     | 90 dB                      |  |
| SPL rated power               | 97 dB                      |  |
| Effective freq. range         | 190 – 20000 Hz             |  |
| Dispersion (-6dB) 1kHz / 4kHz | 160° / 55° (baffle)        |  |
| Options                       | Impedances, colors, labels |  |