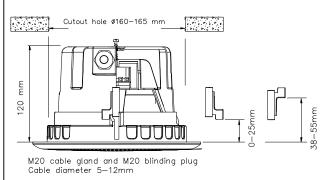

## **Installation, Operation and Maintenance Procedures**

- Install the ring into the cut-out hole turning the screws connected to the three hooks, screw clockwise until the ring is fixed to the ceiling.
- Lead cable into the box, connect to terminal (70V or 100V) and select required tapping in to the transformer.
- Screw box back into place with one screw.
- Turn the grille gently clockwise within the ring until it stops.
- Hooks can be mounted both ways, see drawing at the top of the page.
- For optimum performance, always use the correct voltage / power and operate within the frequency limits as stated.
- Do <u>not</u> open loudspeaker when energized.
- This loudspeaker is supplied with two years warranty against defective workmanship.