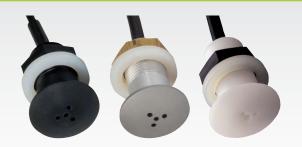

## C007E Series: 'Button' Boundary Microphones

Omni-directional, boundary layer condenser microphones suitable for surveillance and recording in sensitive areas such as banks, airports, railway stations, law courts, conference and convention centres.

Very low profile and easily mounted with M12 x 1 nut and washer supplied.

## Features:

- Non-reflective Delrin with non-conductive body (Non-RF only)
- Omni-directional
- High quality engineering

## Models:

| Model:       |                          |  |
|--------------|--------------------------|--|
| C007         | Unterminated             |  |
| C007E        | XLR Connector            |  |
| C007E-RF 🥙   | XLR Connector, RF-immune |  |
| C007E-LED-RF | XLR, RF-immune, LED      |  |