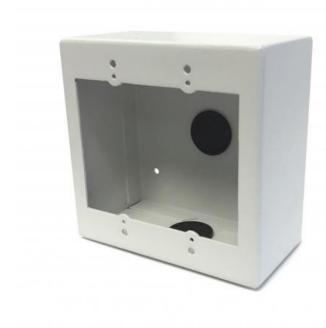

# **TA-13**

Turbine Mini On-Wall Back Box White

### **DESCRIPTION**

- 16-gauge galvanized steel construction
- White textured paint
- Convenient surface mounting
- Compatible with most standard 2-gang components, plates and covers
- Two 1/2-3/4" Concentric knockouts for conduit

The TA-13 on-wall backbox is designed for surface mounting of standard wall plates. The backbox can be used to conveniently mount the Turbine Mini stations TMIS-1 and TMIS-2. Rugged construction make the box ideal for indoor commercial and industrial applications.