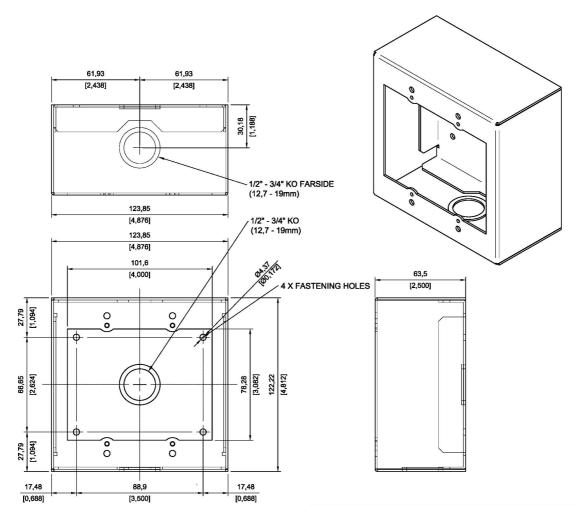

### **DESCRIPTION**

- 16-gauge galvanized steel construction
- White textured paint
- Convenient surface mounting
- Compatible with most standard 2-gang components, plates and covers
- Two 1/2-3/4" Concentric knockouts for conduit

Mounting holes allow for fixed mounting on virtually any wall surface. The backbox model is also available in textured black paint. Standard concentric knockouts facilitate wiring and installation.

## MECHANICAL

| Dimensions (WxHxD): | 124 x 122 x 65 mm |
|---------------------|-------------------|
| Weight:             | 0.4 kg            |

Created: 23.09.2015, updated: 14.03.2022

page 1/3

www.ringuk.com