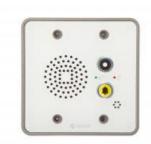

|---------------------|-------------------|
| Weight:             | 0.4 kg            |

Created: 23.09.2015, updated: 14.03.2022

page 1/3

www.ringuk.com

sales@ringuk.com

Zenitel and its subsidiaries assume no responsibility for any errors that may appear in this publication, or for damages arising from the information therein. Zenitel products are developed and marketed by Zenitel. The company's Quality Assurance System is certified to meet the requirements in NS-EN ISO 9001. Zenitel reserves the right to modify designs and alter specifications without notice.



### **USED WITH**



## 1008116010

TMIS-1
Turbine Mini Intercom



## 1008116020

TMIS-2

Turbine Mini Intercom

1008116040

Created: 23.09.2015, updated: 14.03.2022

page 2/3

### TMIS-4

Turbine Mini Intercom - 2 Buttons





1008117010
TMIV-1+
IP & SIP Video Intercom

Created: 23.09.2015, updated: 14.03.2022

page 3/3